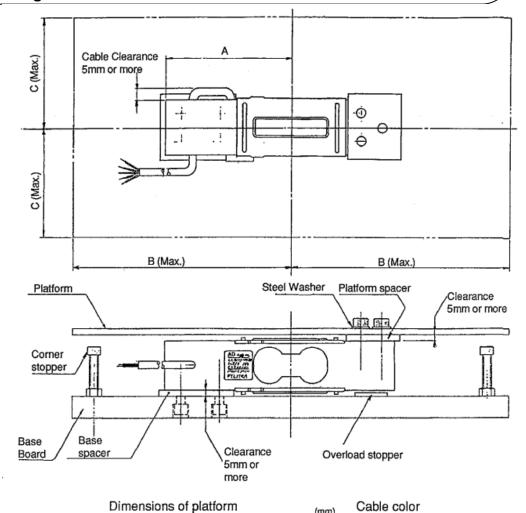

## **Dimensions**

All dimensions are in millimetres

|                | Length | Width | Α   | В   | С   |
|----------------|--------|-------|-----|-----|-----|
| LC-4102 Series | 400    | 400   | 75  | 200 | 200 |
| LC-4103 Series | 600    | 400   | 115 | 300 | 200 |

| Red    | Excitation + |  |  |
|--------|--------------|--|--|
| White  | Excitation - |  |  |
| Green  | Signal +     |  |  |
| Blue   | Signal -     |  |  |
| Yellow | Shield       |  |  |

(mm)