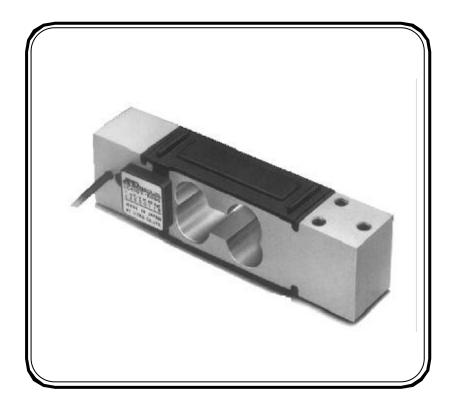

## Loadcells

- on An aluminium single point loadcell
- Available with or without waterproofing
- Parallelogram type construction for reliability and strength
- Three capacities suitable for industrial scale applications
- Temperature compensated from -10°C~+40°C

## LC-4103 Series

Loadcells

**Specifications** 

**Rated Capacities** 60kgf, 100kgf, 150kgf, 300kgf

**Rated Output** 1mV/V+15% -0

Maximum safe overload 300% of rated capacity **Combined error** +/-0.015% of rated output Creep +/-0.05% of rated output/hour